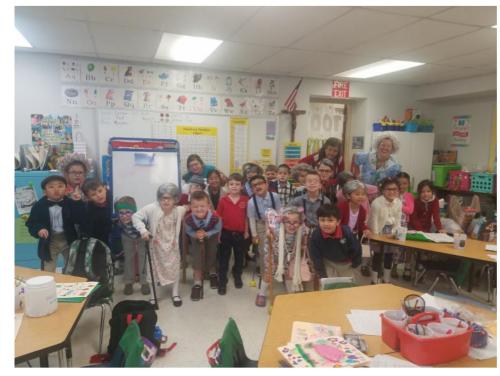

# Happy 100th Day!

Our 1st graders celebrated their 100th day of school by dressing up as 100 year olds.

To all our students, finish the 2nd half of the school year strong!!!