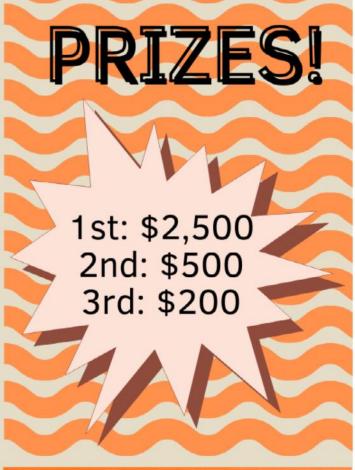

# IT'S SCHOOL RAFFLE TICKET TIME!

Holy Spirit Catholic School continues to rank among the highest levels in academic achievement (top 15% on nationally normed tests) and personal spiritual development. The United States Department of Education designated Holy Spirit Catholic School as a 2022 National Blue Ribbon School.

The spiritual and academic formation of the students has long been one of the primary missions of this parish.

Because we all share in this mission, we are contacting you with this appeal. We hope to raise \$20,000 for the school with this orange raffle ticket fundraiser. Family tuition and parish cash support is not enough for the school to cover all its annual expenses. We need significant fundraising to get us to our full income goal.

# <u>Tickets will be sold after</u> <u>all Masses!</u>

Single tickets will be sold for \$10
Or a booklet for \$50

Drawing will be on February 23, 2023 @ 6:00pm during our Fish Fry Friday!