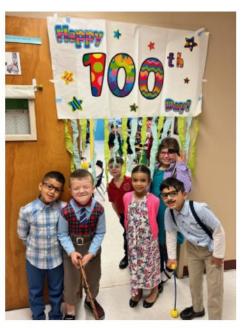

# Happy 100th Day!

Our 1st graders celebrated their 100th day of school by dressing up as 100 year olds.

To all our students, finish the 2nd half of the school year strong!!!