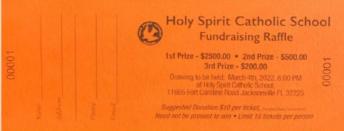

# IT'S SCHOOL RAFFLE TICKET TIME!

Holy Spirit Catholic School continues to rank among the highest levels in academic achievement (top 15% on nationally normed tests) and personal spiritual development. The United States Department of Education designated Holy Spirit Catholic School as a 2022 National Blue Ribbon School.

The spiritual and academic formation of the students has long been one of the primary missions of this parish.

Because we all share in this mission, we are contacting you with this appeal. We hope to raise \$20,000 for the school with this orange raffle ticket fundraiser. Family tuition and parish cash support is not enough for the school to cover all its annual expenses. We need significant fundraising to get us to our full income goal.

# <u>Tickets will be sold after</u> <u>all Masses!</u>

Single tickets will be sold for \$10
Or a booklet for \$50

Drawing will be on February 23, 2023 @ 6:00pm during our Fish Fry Friday!