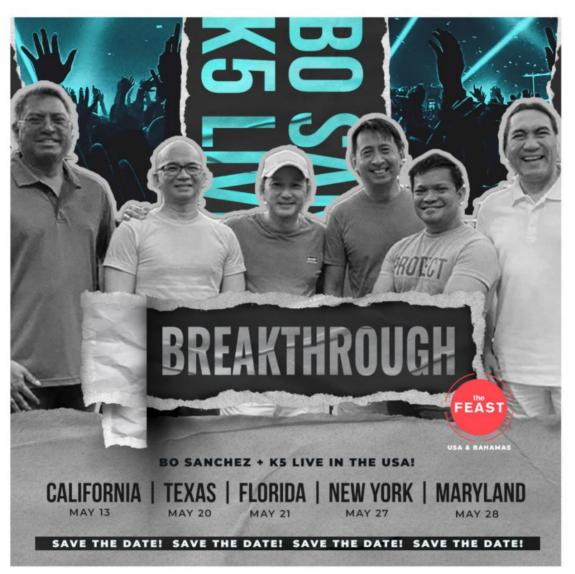

This Breakthrough spiritual concert tour is led by Light of Jesus Family. The event will be led by several Catholic speakers including Bo Sanchez. This will be time of prayer, music and praise!

Breakthrough will be at Holy Spirit Catholic Church on May 21 @ 5PM in Heslin Hall

For ticket information please contact: Melone Brackett @ (904) 514-5061 or Marietta Hand @ (904) 651-8369