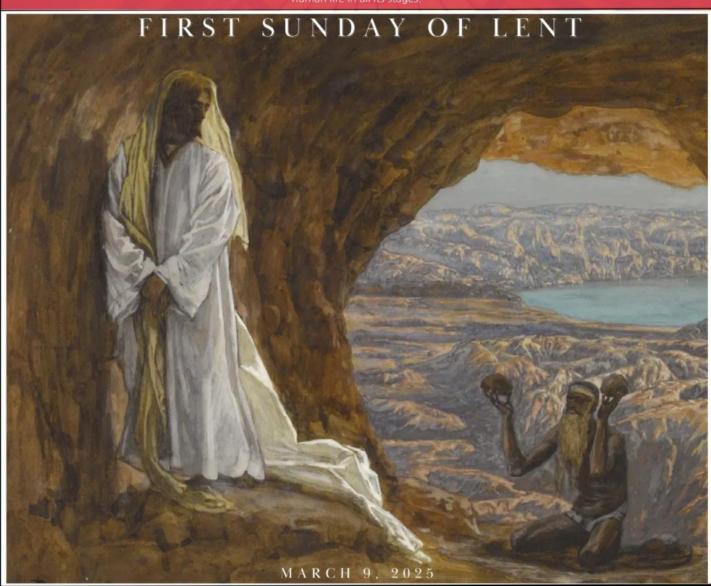

### STEWARDSHIP FOOD FOR THOUGHT: 1ST SUNDAY OF LENT

Today's first reading describes the offering of first fruits the people of Israel were to present to the Lord in thanksgiving for their deliverance from Egypt and the gift of the promised land. Is my offering at today's

Mass an appropriate response to the many blessings the Lord has given me?